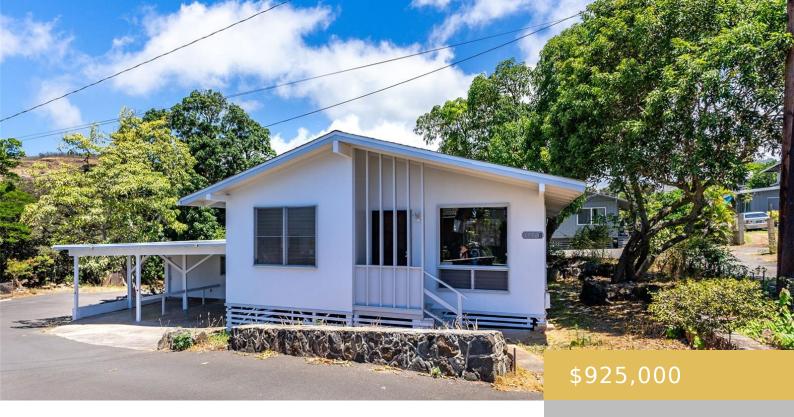

## 1756 GULICK AVENUE HONOLULU OAHU 96819

https://goldseai.com

Ideal for multi-family living or rental potential!!! The main home is a 3 bed, 1.5 bath home with high vaulted ceilings, large windows, and move-in ready condition. There is a "bonus room" attached with a separate entrance, wet bar, and its own bathroom. This home was once a part of [...]

## **Building Details**

Exterior material: Above Ground, Single Wall, Wood Frame

Parking: 3 Car+, Carport

**Roof:** Asphalt Shingle

**ArchitecturalStyle:** CPR