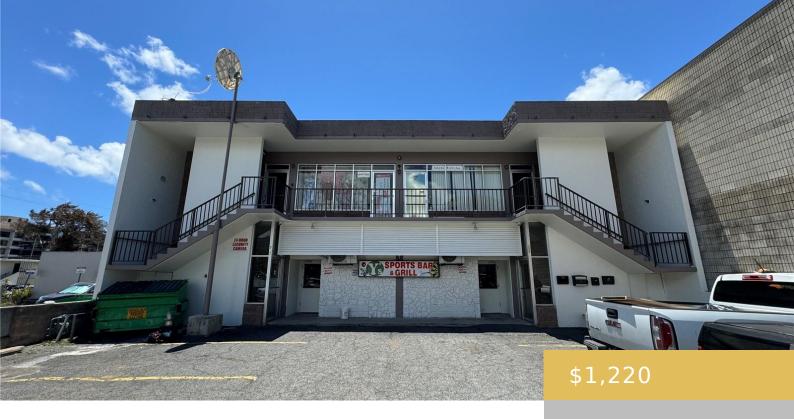

## 1773 SOUTH KING STREET HONOLULU OAHU 96826

https://goldseai.com

Second floor corner office space for lease of over 460 square feet available on South King Street. This space has recently been updated with fresh paint, flooring, and a centralized AC system. Electricity is separately metered. This space comes with 1 assigned stall for the owner and customer parking. Lease [...]

## **Building Details**

**Exterior material:** Other **Roof:** Other

Parking: Assigned Building Name: NA

Stories: 2