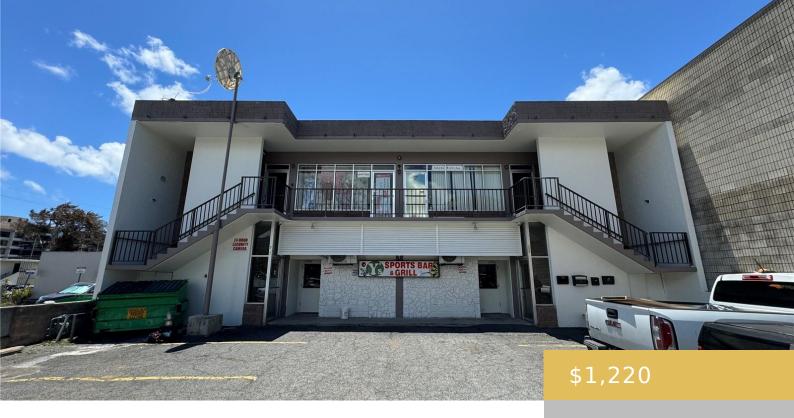

## 1773 SOUTH KING STREET HONOLULU OAHU 96826

https://goldseai.com

Second floor corner office space for lease of over 460 square feet available on South King Street. This space has recently been updated with fresh paint, flooring, and a centralized AC system. Electricity is separately metered. This space comes with 1 assigned stall for the owner and customer parking.

## **Building Details**

**Exterior material:** Other **Roof:** Other

Parking: Assigned Building Name: NA

Stories: 2