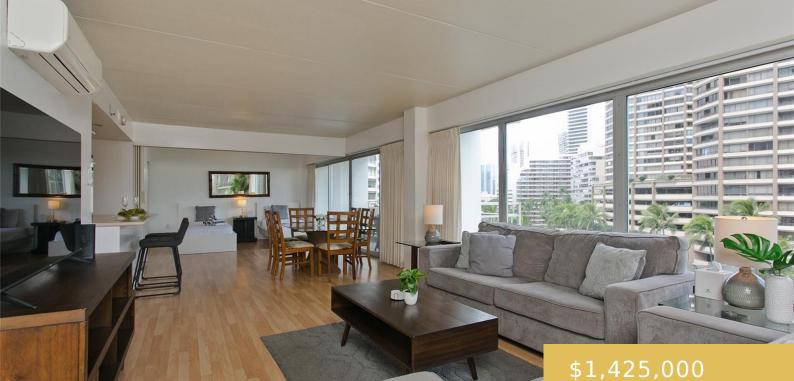

## **1777 ALA MOANA BOULEVARD HONOLULU OAHU 96815**

https://goldseai.com

A very spacious and desirable corner unit features an open floorplan, upgraded kitchen, split AC's, newer dishwasher, fully furnished (turn-key unit) with kitchen wares, linens, and more...This beautiful 2 bedroom unit offers ample living space of 1,000 SF plus 240 SF of two large lanais to enjoy nice breezes, tropical [...]