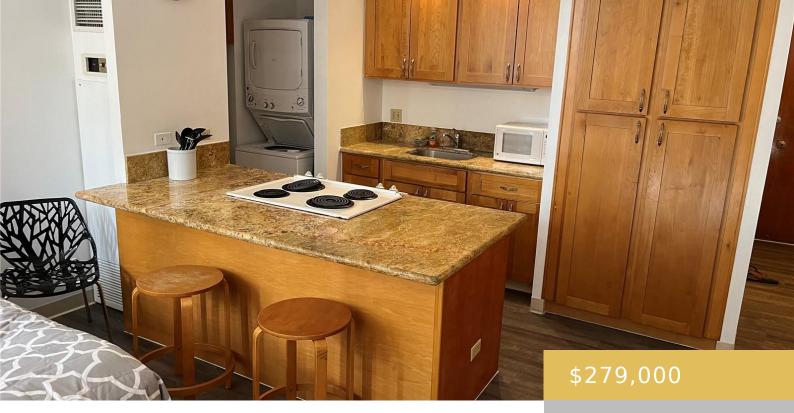

## 1778 ALA MOANA BOULEVARD HONOLULU OAHU 96815

https://goldseai.com

Charming studio with a full kitchen and washer/dryer in the unit. Central air, covered parking. Great amenities: hot-tub, pool, BBQ, sauna, fitness rooms, etc. Great investment property or 2nd home. All the units on this floor have high ceiling. Convenient location, across the street from Waikiki Beach, one block from [...]