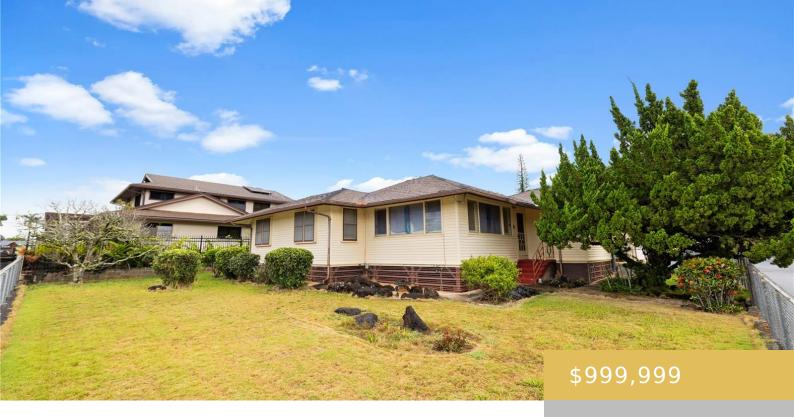

## 1795 EAMES STREET WAHIAWA OAHU 96786

https://goldseai.com

Contractor special! 15,000 square feet of lush land with a vintage home in Wahiawa Heights. This beautiful lot has Avocado, Papaya, Banana, Naval Orange, Lemon and Cherry Trees. Home haas lots of space and great separation, but needs a total refresh. The deferred maintenance includes roofing, flooring, termite damage. The [...]

## **Building Details**

**Exterior material:** Single Wall, Wood Frame

Parking: Street

Year Remodeled: 1968

Roof: Aluminum/Steel, Asphalt Shingle

**ArchitecturalStyle:** Detach Single Family