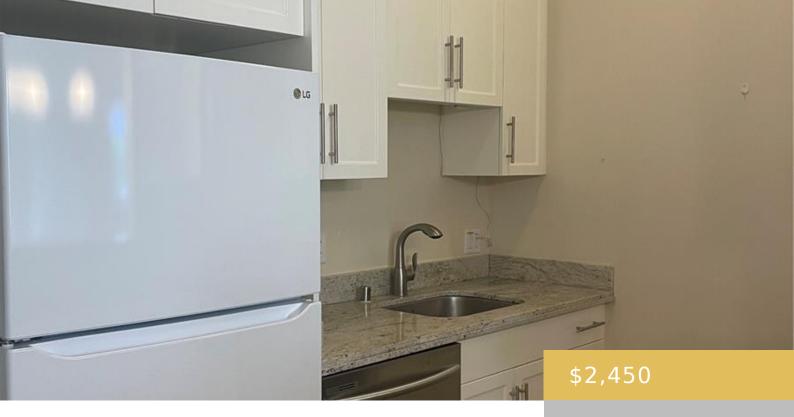

## 1800 KAIOO DRIVE HONOLULU OAHU 96815

https://goldseai.com

This 5th floor, 1 bedroom, 1 bathroom, 516 sq ft, condo comes with 1 covered parking space in the securely gated garage. The 10ft ceilings make it feel very open and it is remarkably quiet. It features bay windows with a garden view, granite countertops, stainless steel appliances, 2 air [...]