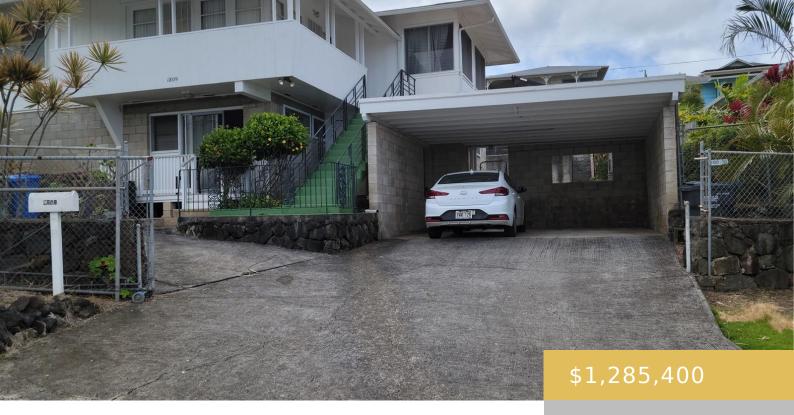

## 1809 NAIO STREET HONOLULU OAHU 96817

https://goldseai.com

nice "one family owned" Hawaii home in kamehameha Hts. city and ocean views. 2 car carport and one driveway parking. Large 9816 sq. ft. lot. 4 bedroom 1.5 bath. hardwood floors{ohia} glass doorknobs. Large unfinished basement w/ kitchen ,refrig., shower,commode, one bedroom,storage, separate entry. solar water panel w/large water heater. [...]

## **Building Details**

Exterior material: Concrete, Single Wall, Wood

Frame

Parking: 2 Car, Carport, Driveway

Year Remodeled: 1954

**Roof:** Asphalt Shingle

**ArchitecturalStyle:** Detach Single Family