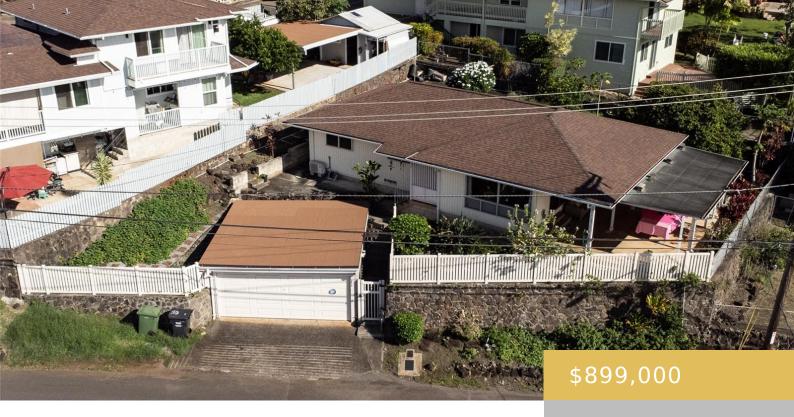

## **1817 NAIO STREET HONOLULU OAHU 96817**

https://goldseai.com

Ocean, City, & Coastline views wrap this well maintained home.

Large covered lanai for entertaining. Charming garden nooks with

Tangerine & Star Fruit trees. Oak floors thru out. Open kitchen.

Dining area. New roof on house 2017 and garage 2023. 2 car

garage + parking for 1 more in front. [...]

- 3 beds
- 2 haths
- Single Family
- Single Family
- Active
- 1292 sq ft

## **Building Details**

**Exterior material:** Above Ground, Single Wall, **Roof:** Composition

Wood Frame

Parking: 2 Car, Garage ArchitecturalStyle: Detach Single Family