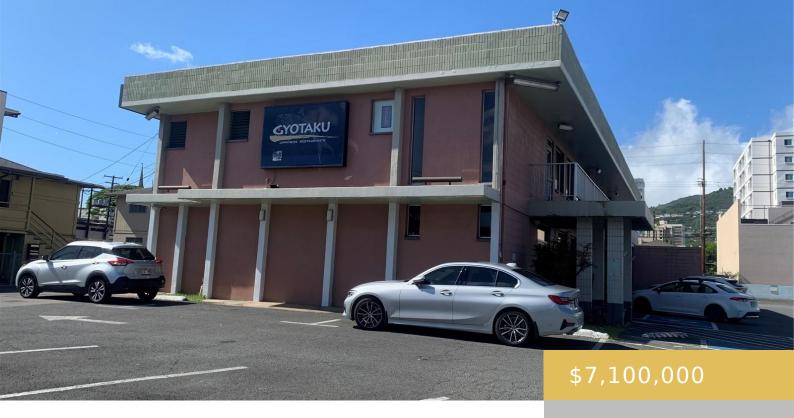

## 1818 KING STREET HONOLULU OAHU 96826

https://goldseai.com

Highly visible prime location on S. King St. with 112 ft. frontage. Unusually large lot of 19,381 SF with 44 open parking stalls. Also 1/15 undivided interest in separate adjacent driveway lot (3,602 SF) for additional egress. Improved with well-maintained concrete block 2-story building with dining on first floor and [...]