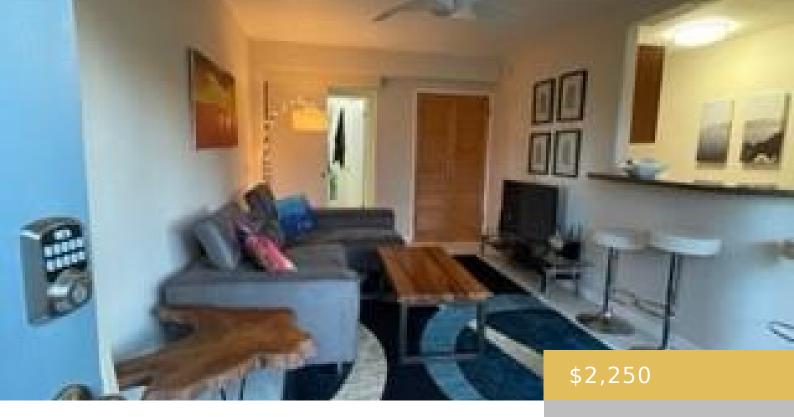

## 1819 LIPEEPEE STREET HONOLULU OAHU 96815

https://goldseai.com

Just bring your belongings to this stylishly furnished condo that was recently remodeled to make it feel like home! Comes equipped with internet, water, trash, onsite laundry, air conditioning in the bedroom, and 1 parking space. The unit is on the third floor, a walk-up apartment complex. Walking distance to [...]