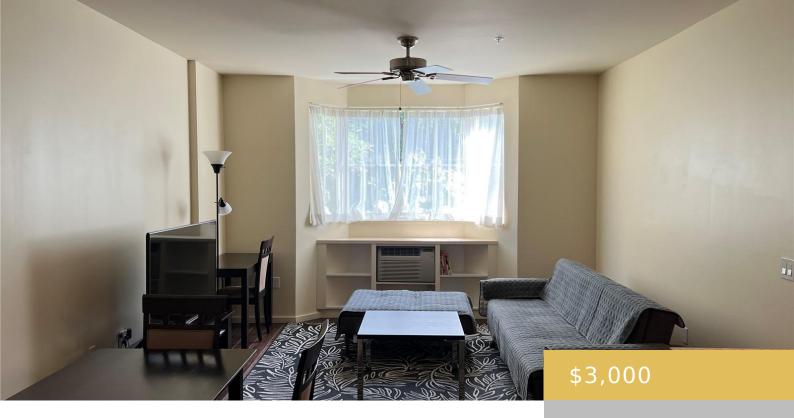

1820 KAIOO DRIVE HONOLULU OAHU 96815 https://goldseai.com

Near Ala Moana – FULLY FURNISHED 2 bedrooms, 1 baths, with 1 covered/assigned parking stall at Cove Waikiki. Air conditioning, basic kitchen appliances including a dishwasher. Ceiling fans in living room and bedrooms, bidet toilet in bathrooms and washer/dryer in the unit. Amenities include a site manager, pool and BBQ [...]

• 2 beds

- 1 bath
- Renta
- Active
- 829 sq ft

## Parking Total: 1 Security Features: Key, Video

Pets Allowed: No

**Amenities:** AC Window Unit, Auto Garage Door Opener, BBQ, Book Shelves, Ceiling Fan, Corner/End, Dishwasher, Disposal, Drapes, Dryer, Even# Unit, Full Bath on 1st Floor, Kitchenware, Linens, Microwave, Microwave Hood, Other, Pool on Property, Range Hood, Range/Oven, Refrigerator, Trash Chute, Washer