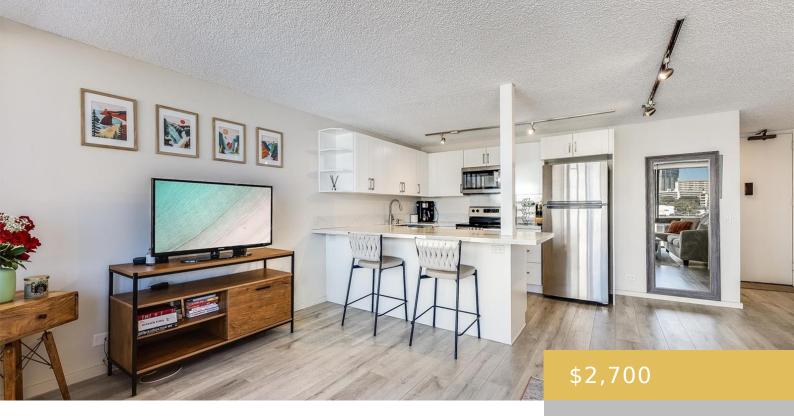

## **1820 WAIOLA STREET HONOLULU OAHU 96826**

https://goldseai.com

Discover urban convenience in this spacious and beautifully renovated 1-bedroom, 1-bath condo, perfect for modern living. This unit offers the rare advantage of an in-unit stackable washer/dryer, making laundry a breeze. Enjoy the peace of mind with a gated and secure entrance, and an assigned covered parking stall.