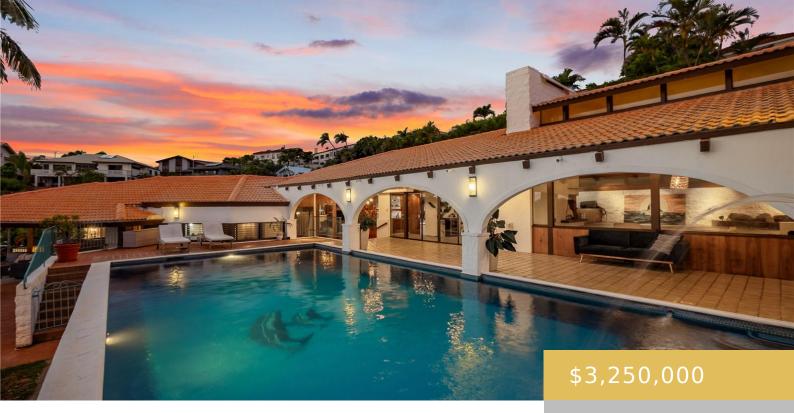

## 1821 KUMAKANI PLACE HONOLULU OAHU 96821

https://goldseai.com

Assumable 3.7% Mortgage | 50 FT Pool | 8,000 SQ FT of Entertaining Space | Ocean & Diamond Head Views | KOA Wood Panels | New Kitchen & Bathrooms | Movie Room | Gym Own a mini-resort! With a pool larger than most in Waikiki, enjoy breathtaking Diamond Head and [...]