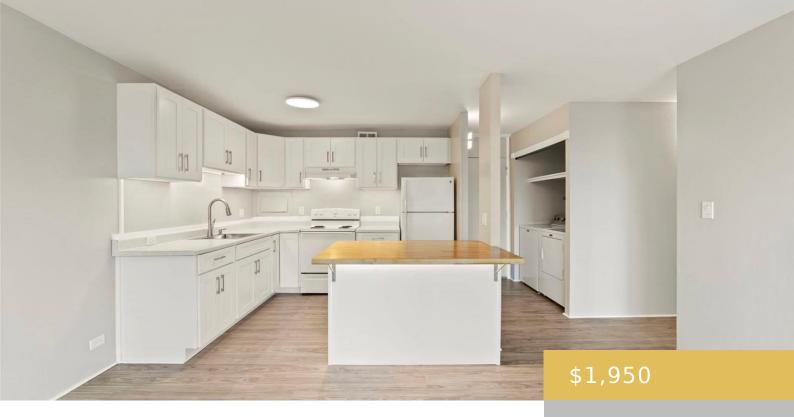

## 1830 WILIKINA DRIVE WAHIAWA OAHU 96786

https://goldseai.com

Corner Unit on 4th Floor! Private and recently renovated onebedroom apartment at Kemoo by the Lake Building in Wahiawa is available for rent December 1, 2024. Highlighted features include all new flooring and ceilings (no popcorn) and newer, stainless steel appliances. Enjoy crisp and clean interior paint and finishes, a [...]