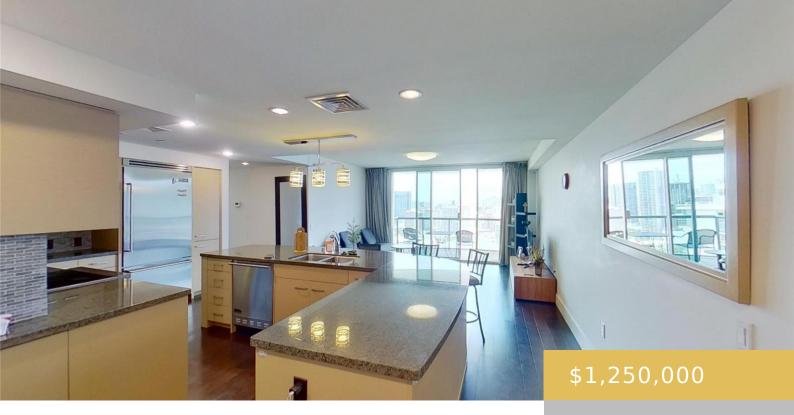

## 1837 KALAKAUA AVENUE HONOLULU OAHU 96815

https://goldseai.com

Rarely available, this high-floor unit in the Allure building at the entrance of Waikiki offers three bedrooms, two baths, and two parking spots. Boasting two large balconies, a walk-in pantry, a spacious study/library den, and two HVAC systems, this unit is situated on the cooler side of the building. Residents [...]