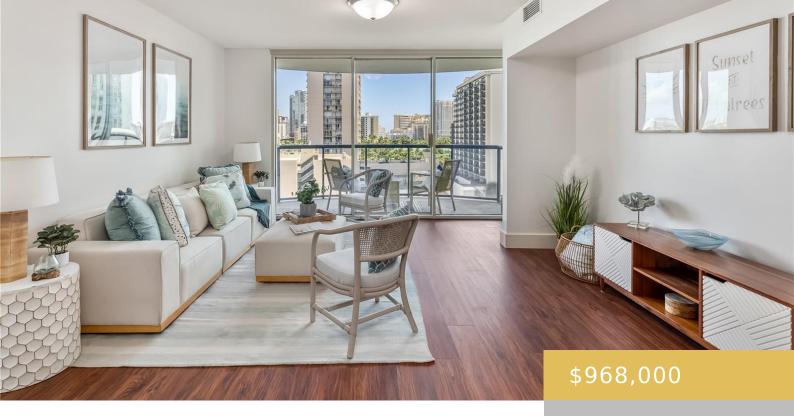

## 1837 KALAKAUA AVENUE HONOLULU OAHU 96815

https://goldseai.com

Very rare opportunity to own Allure Waikiki 2/2 facing Waikiki! Unit is business-mix zoned, minimum rental period is 30 days! Modern kitchen, bathroom with granite countertop, high-end appliances. Building has great amenities-Heated pool, whirlpool, BBQ are, Gym, recreation center and security! One parking is included. A great buy! The size [...]