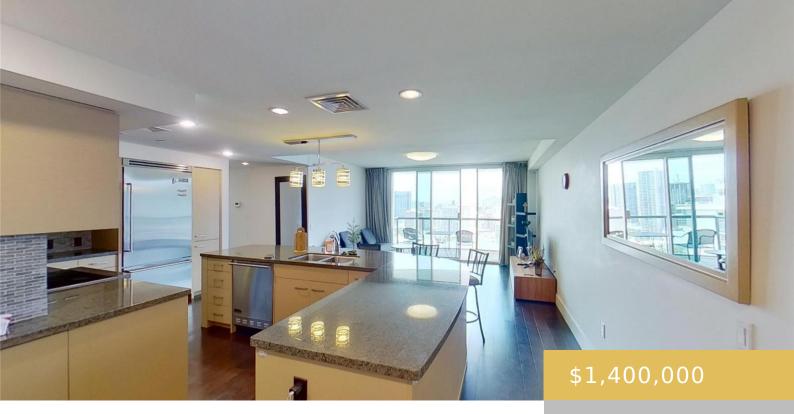

## 1837 KALAKAUA AVENUE HONOLULU OAHU 96815

https://goldseai.com

Rarely available, this high-floor unit in the Allure building at the entrance of Waikiki offers three bedrooms, two baths, and two parking spots. Boasting two large balconies, a walk-in pantry, a spacious study/library den, and two HVAC systems, this unit is situated on the cooler side of the building. Residents [...]