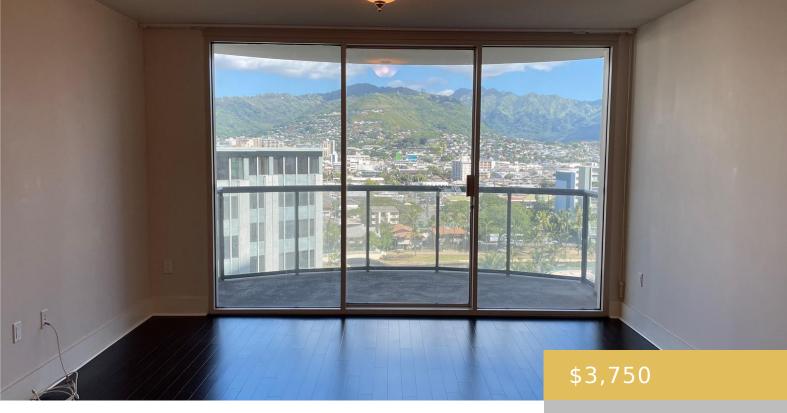

## 1837 KALAKAUA AVENUE HONOLULU OAHU 96815

https://goldseai.com

Allure Waikiki – 14th floor. 2 bedroom, 2 bath with 951 sq. ft. of interior living space. Floor to ceiling windows with mountain views. Appliances include: range/oven, refrigerator, new dishwasher to be installed, microwave, and washer/dryer. Central air. Granite counter tops in kitchen and bathrooms. Engineered wood flooring in living [...] • 2 beds