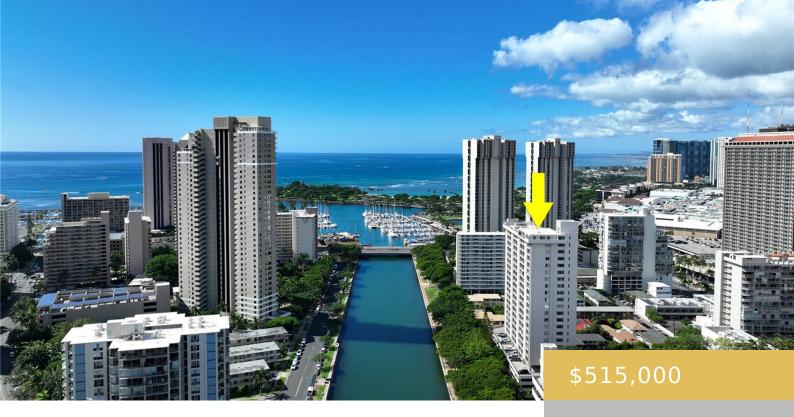

## 1848 KAHAKAI DRIVE HONOLULU OAHU 96814

https://goldseai.com

Welcome to SUMMER PALACE! This 1-bedroom 1-bathroom with 1 parking corner unit has been recently renovated. Some updates include a new kitchen, quartz countertops, a large sink, fresh paint, lighting, and much more. This condo is located in a prime location with easy access from the building to the jogging [...]

## **Building Details**

Exterior material: Concrete,

Masonry/Stucco, Slab

**Building Name:** Summer Palace

Year Remodeled: 2024

Parking: Assigned, Covered - 1, Garage, Guest,

Secured Entry, Street

**ArchitecturalStyle:** High-Rise 7+ Stories