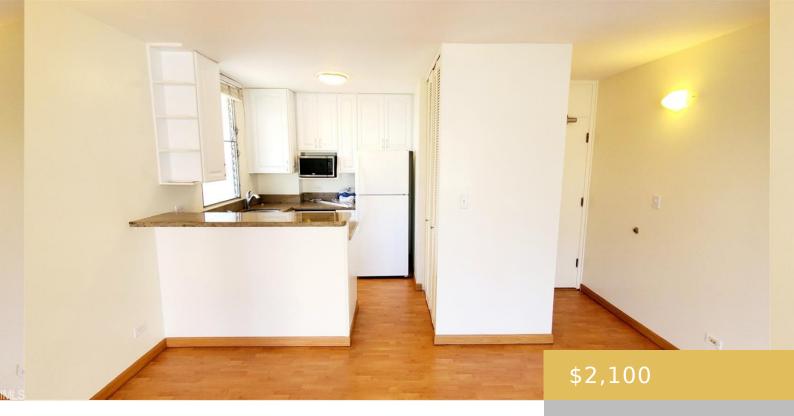

## 1848 KAHAKAI DRIVE HONOLULU OAHU 96814

https://goldseai.com

\*\*NOW SHOWING\*\* Partially furnished one bedroom unit inside a secured building. The unit comes with laminate wood flooring, washer & dryer appliances, window AC, and a spacious lanai overlooking the Ala Wai Canal and Yacht Harbor. One reserved parking stall. One year rental agreement to start. Rent includes electric, water, [...]

## **Amenities & Features**

Parking Total: 1

Pets Allowed: No

**Security Features:** Key

**Amenities:** AC Window Unit, BBQ, Blinds, Corner/End, Dishwasher, Disposal, Dryer, Lanai, Microwave, Pool on Property, Recreation Area, Refrigerator, Sauna, Smoke

Detector, Trash Chute, Washer

Features: Cable, Electricity,

Internet, Sewer, Water