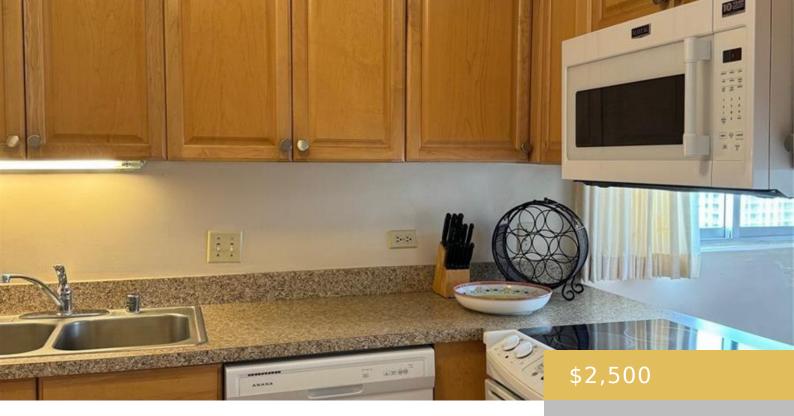

## **Amenities & Features**

Parking Total: 1

Pets Allowed: Yes

Security Features: Key, Video

**Amenities:** AC Window Unit, Cable TV, Dishwasher, Drapes, Dryer, Full Bath on 1st Floor, Kitchenware, Lanai, Microwave Hood, Odd# Unit, Pool on Property, Putting Green, Refrigerator, Resident Manager, Sauna, Security Guard, Smoke Detector,