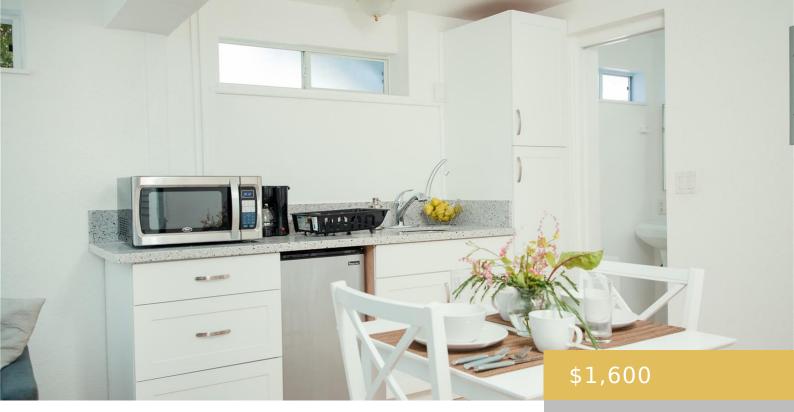

## 1848 PUOWAINA DRIVE HONOLULU OAHU 96813

https://goldseai.com

Pet friendly! Charming, clean, partially furnished studio with 1 full bathroom and 1 parking at a beautiful property in Punchbowl area. Unit includes split A/C, couch, coffee table, flat screen TV, dining table and chair set, refrigerator, microwave, washer & dryer on property, BBQ grill, large front and back yard. [...]

## Parking Total: 1

**Amenities:** AC Split, BBQ, Dryer, Fenced, Ground Floor Unit, Microwave, Patio/Deck, Private Yard, Refrigerator, Washer, Yard