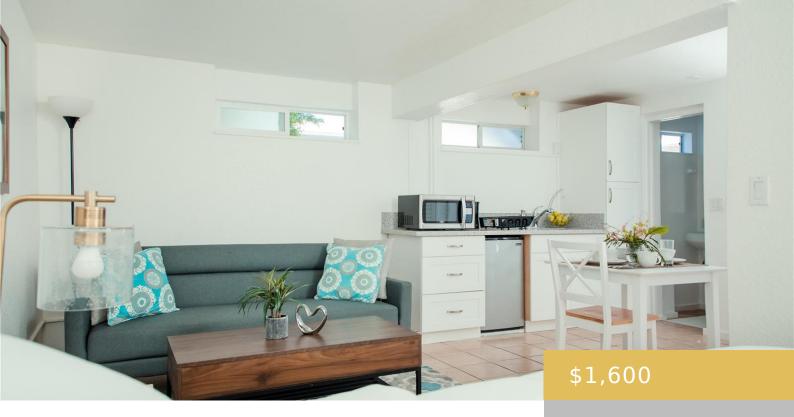

## 1848 PUOWAINA DRIVE HONOLULU OAHU 96813

https://goldseai.com

Pet friendly! Charming, clean, partially furnished studio with 1 full bathroom and 1 parking at a beautiful property in Punchbowl area. Unit includes split A/C, couch, coffee table, flat screen TV, dining table and chair set, refrigerator, microwave, washer & dryer on property, BBQ grill, front and back yard. Tenant [...]