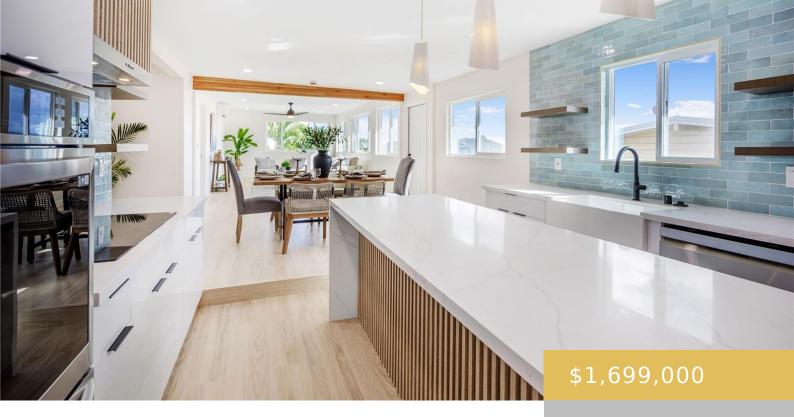

## **1849 VANCOUVER PLACE HONOLULU OAHU 96822**

https://goldseai.com

Fully renovated 4-bed, 2-bath home with stunning views of Diamond Head! This gorgeous property features a spacious two-car garage and luxury upgrades throughout. The modern luxury vinyl flooring flows seamlessly across the home, complementing the brand-new cabinets and quartz countertops in the kitchen. Brand-new appliances make this space perfect for [...]

## **Building Details**

Exterior material: Above Ground, Double Wall, Wood Roof: Composition

Frame

Parking: 3 Car+, Driveway, Garage, Street ArchitecturalStyle: Detach Single

Family

Year Remodeled: 2024