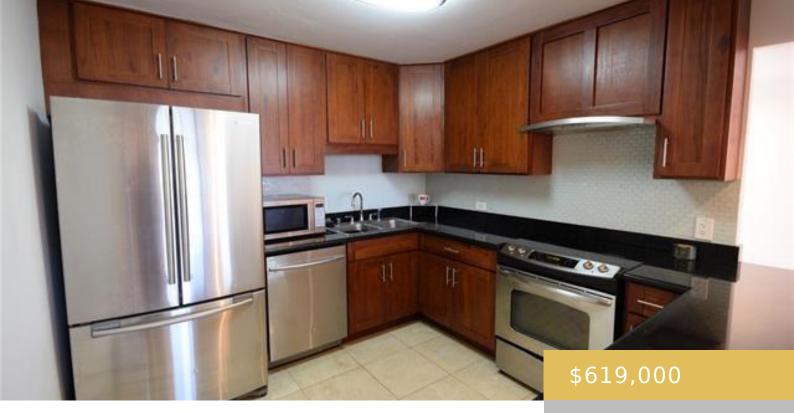

## 1860 ALA MOANA BOULEVARD HONOLULU OAHU 96815

https://goldseai.com

High 14th floor private corner end unit in popular Wailana at Waikiki. Almost 1,200 sq ft interior with another 124 sf lanai with gorgeous ocean, Diamond Head and Ft Derussy views. Watch fireworks off your lanai every Friday from the Hilton Hawaiian Village across the street. Washer/dryer in the unit, [...]