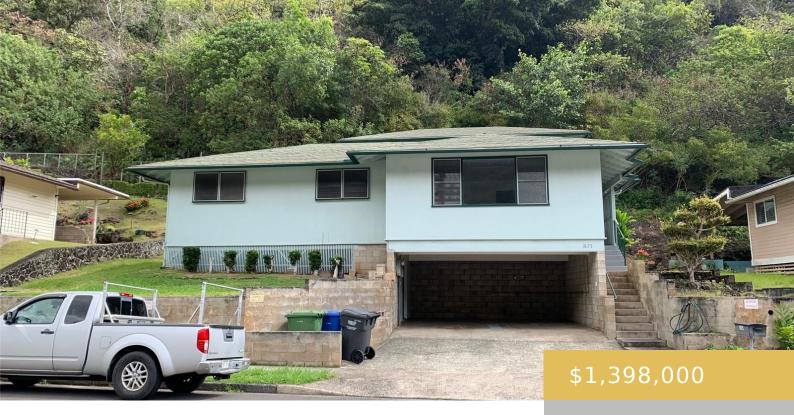

## **1875 ALA NOE PLACE HONOLULU OAHU 96819**

https://goldseai.com

Freshly remodeled and MOVE-IN READY, this 3-bedroom, 2-bath home with a 2-car carport is nestled in the back of lush Moanalua Valley, showcasing pride of ownership by the original owner. The home features a permitted upstairs recreation room with a separate entry, perfect for a martial arts dojo, hula studio, [...]

- 3 heds
- 2 haths
- Single Family
- Single Family
- Active
- 1788 sq ft

## **Building Details**

Exterior material: Above Ground, Double Wall,

Hollow Tile, Single Wall, Wood Frame

Parking: 2 Car, Carport

Year Remodeled: 2024

**Roof:** Asphalt Shingle

ArchitecturalStyle: Detach Single