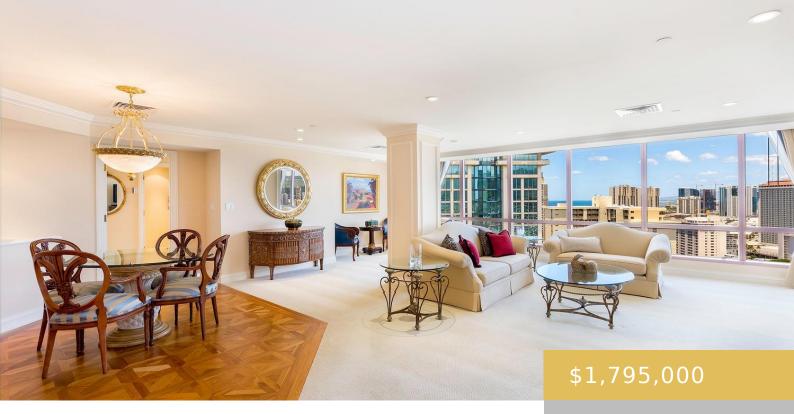

## 1888 KALAKAUA AVENUE HONOLULU OAHU 96815

https://goldseai.com

Waikiki Landmark is perfectly located at the gateway to world-renowned Waikiki. Resort/commercial zoning. This refined 2,015 sf penthouse residence optimizes simple elegance. Beautiful etched glass and cherry wood parquet flooring are found just inside of the double-door entry which prepares you for stunning panoramic views from ocean to mountain. The [...]