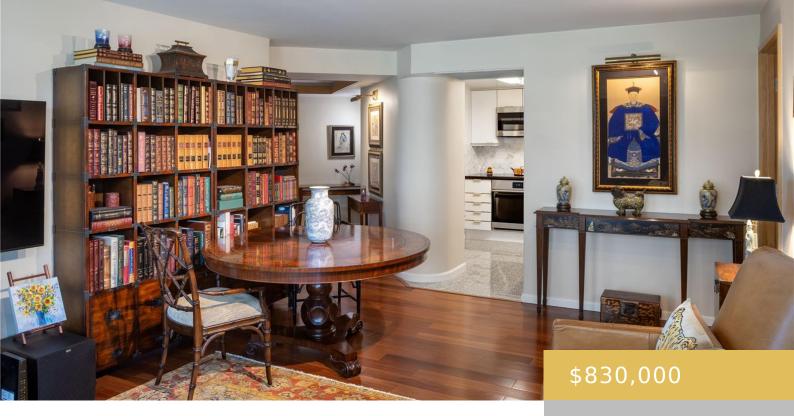

## 1888 KALAKAUA AVENUE HONOLULU OAHU 96815

https://goldseai.com

A Stunning, immaculate and beautifully upgraded condo at Waikiki Landmark! Elegant and exquisite, from the alabaster sconces at the entry foyer to energy star top-of-the-line kitchen appliances: Miele cooktop and washer/dryer, Fisher Paykel refrigerator, Bosch microwave, Cafe oven with air fry mode, Kitchen Aid dishwasher and custom Italian Calacatta marble [...]