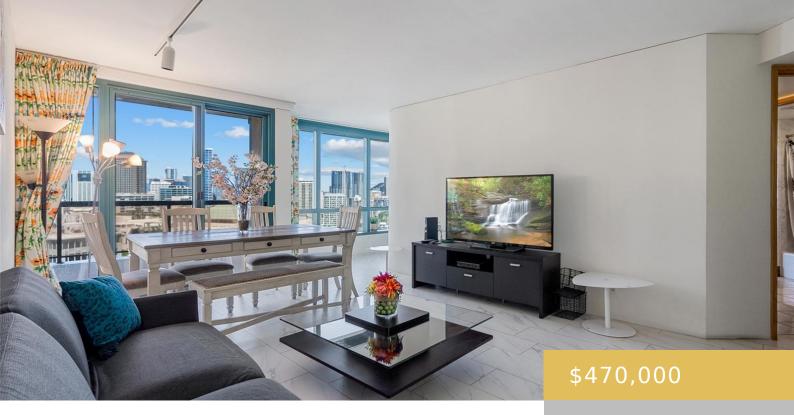

## 1888 KALAKAUA AVENUE HONOLULU OAHU 96815

https://goldseai.com

Spacious two bedroom residence with each room offering pool, mountain and canal views. Quality granite kitchen counters and marble bathroom finishes. Includes 2 assigned, covered parking stalls in secured parking garage. Amenities include, large welcoming lobby with secured entry, 24 Hr security, expansive swimming pool, whirlpool, fitness center, party and [...]