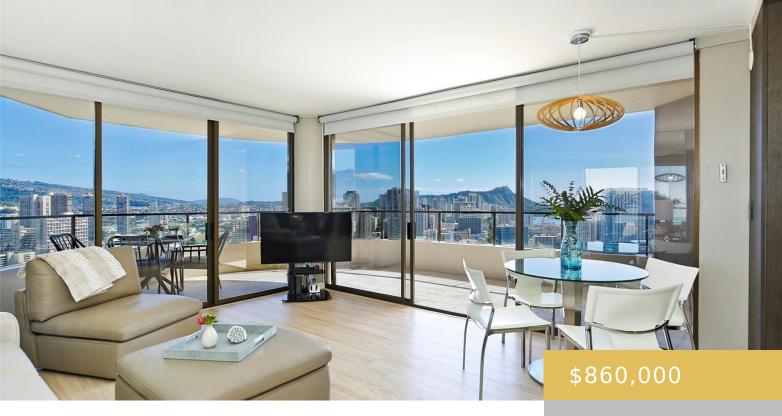

## 1910 ALA MOANA BOULEVARD HONOLULU OAHU 96815

https://goldseai.com

Fantastic, panoramic, Diamond Head, shoreline views! This desirable 36th-floor quiet, end unit has two bedrooms and one bath with maximum privacy. Spacious covered lanai. Close to shopping, bus lines, beaches, restaurants, and more. UPGRADED full kitchen with stainless steel appliances. Canterbury Place is a delightful place to live or to [...]