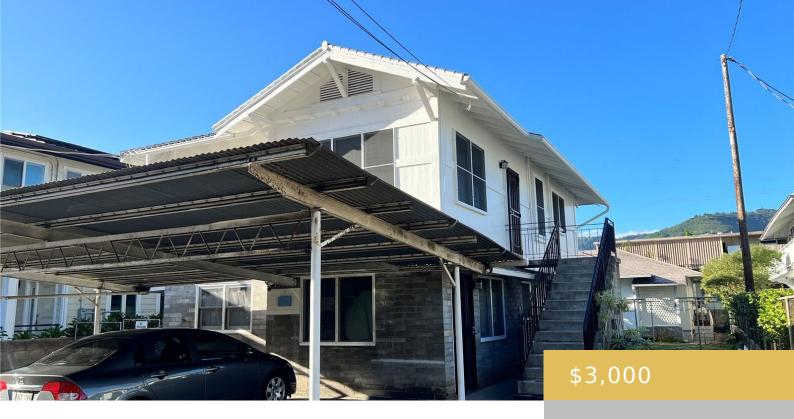

## 1914 WAIOLA STREET HONOLULU OAHU 96826

https://goldseai.com

Be the first to live in this completely renovated three-bedroom 1 bath upstairs unit with 2 assigned parking stalls (1 covered and 1 uncovered). The unit features high ceilings, new vinyl plank flooring throughout, new paint, new cabinets, new appliances which include a refrigerator, range and range hood. There are [...]

## **Building Details**

Parking: Assigned, Covered - 1, Open - 1, Street

Stories: 1 Year Remodeled: 2024