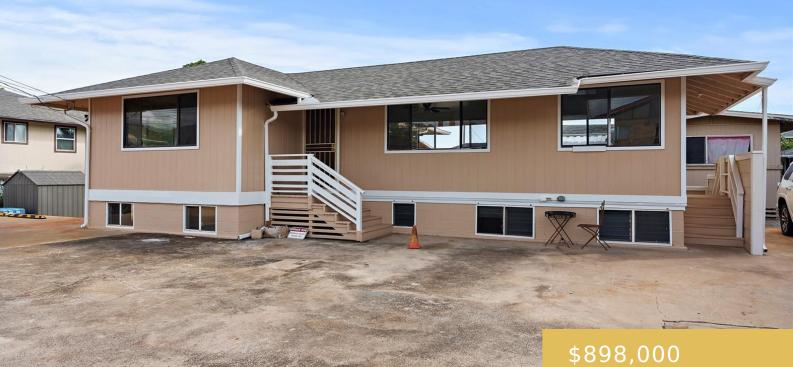

## **1915 LOHILANI STREET HONOLULU OAHU** 96819

https://goldseai.com

Recently renovated 5 bedroom, 2 bath home is in move in condition. Main level has 3 bedroom, 1 bath, and downstairs has a 2 bedroom, 1 bath and separate finished 256 sq. ft. basement. Upgrades include, new concrete flooring in the basement, & freshly painted interior walls and ceiling. Additional [...]

# **Building Details**

Exterior material: Single Wall Parking: 2 Car, Driveway

**Roof:** Composition ArchitecturalStyle: Detach Single Family