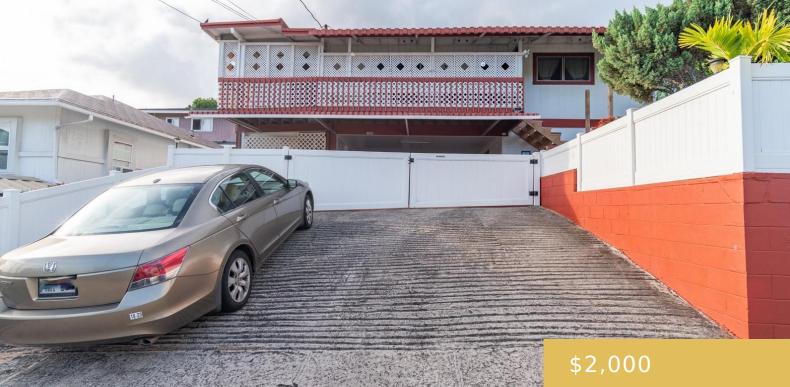

## 1926 HOUGHTAILING STREET HONOLULU OAHU 96817

https://goldseai.com

Available for immediate occupancy! 2br/1ba duplex in the community known as Kamehameha Heights. Unit feautures laminate flooring and a charming updated kitchen. Unit has 1 covered assigned parking stall and another parking space for an additional monthly fee. Washer on site. Water/sewer included in rent. 1 year lease. No pets. [...]

# **Building Details**

Parking: Assigned, Covered - 1, Open - 1
Stories: 2

### Parking Total: 2

Amenities: Cable TV, Disposal, Dryer, Ground Floor Unit, None, Range/Oven, Refrigerator, Single Level, Smoke Detector, Washer Water