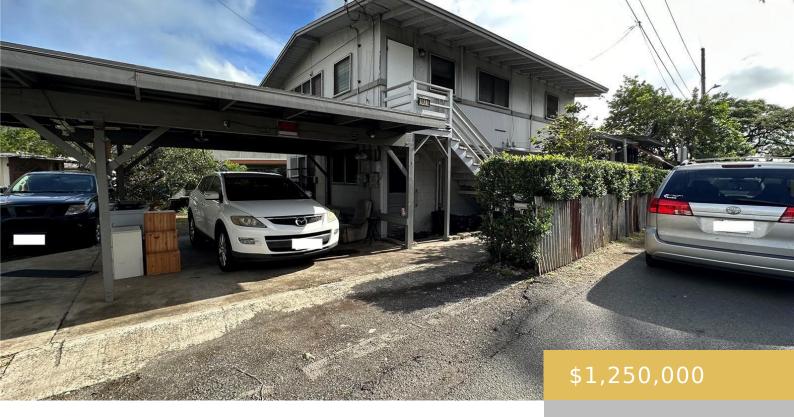

## 1927 CHURCH LANE HONOLULU OAHU 96826

https://goldseai.com

Welcome home to this income-generating property! 32 owned PV panels! Apartment zoned property sitting in a highly desirable Moiliili area. Perfect for multi-generational living. Discover an incredible investment opportunity! Whether you are an investor looking for a stable revenue stream or a homeowner seeking to offset your mortgage, this property [...]

## **Building Details**

Exterior material: Above Ground, Hollow Tile,

Single Wall, Slab, Wood Frame

Parking: 3 Car+, Carport

**Roof:** Asphalt Shingle

**ArchitecturalStyle:** Detach Single Family