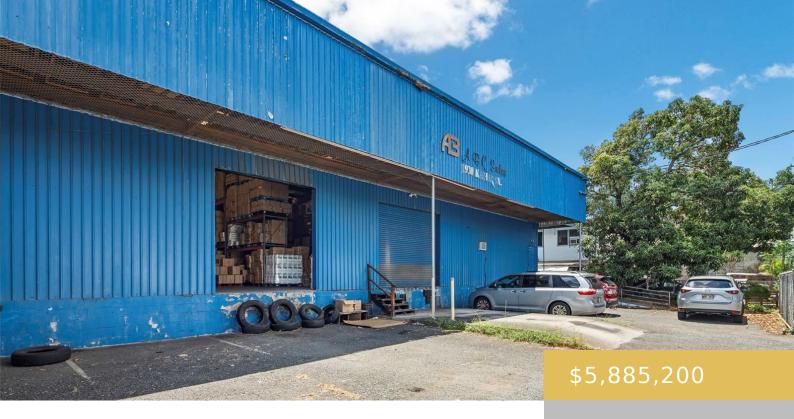

## 1930 KAHAI STREET HONOLULU OAHU 96819

https://goldseai.com

Warehouse outfitted for paper products/ food items for restaurant distribution. Warehouse Space: Spacious and open layout, suitable for various industrial applications. Loading Docks: Multiple loading docks for efficient logistics and transportation. Office Space: Includes dedicated office areas for administrative tasks and meetings with kitchen area. Parking: Ample on-site parking for [...]

## **Building Details**

Exterior material: Concrete Block, High Cube, Metal Frame, Other

Parking: On Site

Building Name: n/a