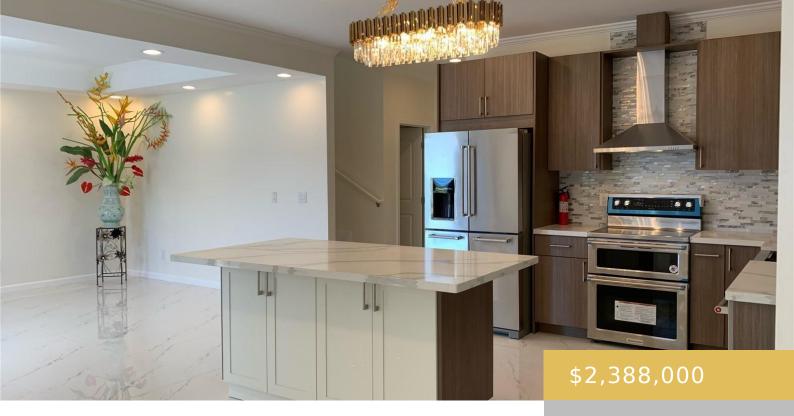

## 1936 HOUGHTAILING STREET HONOLULU OAHU 96817

https://goldseai.com

HEART OF KAM HEIGHTS!!! Over 4,100 sq. ft of living area with 9 ft high ceiling! 2-story multi generation home with a flexible floor plan. Perfect for in-law or guests with multiple entrances. 4-bedroom/3-bath includes a primary bedroom & a kitchen on main level. 5-bedroom/4-bath includes two primary bedrooms and [...]