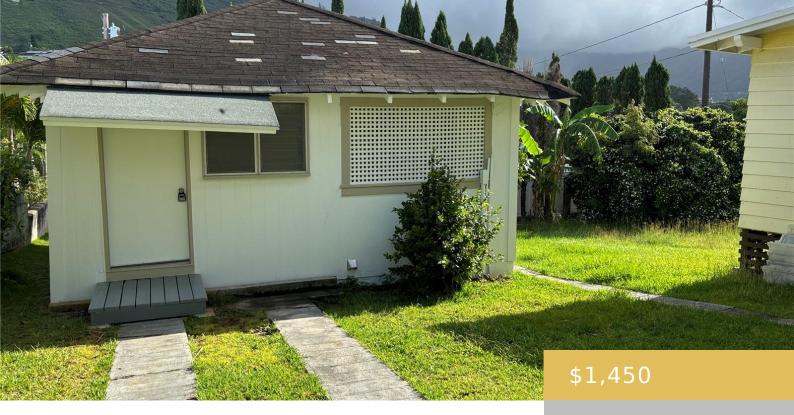

## 1936 VANCOUVER DRIVE HONOLULU OAHU 96822

https://goldseai.com

Charming studio cottage in Manoa. NEW interior/exterior paint. NEW carpet in living area. NEW vinyl flooring in kitchen and bathroom NEW washer and dryer. Range/oven and refrigerator also included. One assigned compact stall. Within walking distance of the University of Hawaii at Manoa. Monthly rent: \$1,450. Initial term of lease: [...]

- 0 beds
- 1 hath
- Rental
- Active
- 400 sq ft

## **Building Details**

**Parking:** Assigned, Open - 1 **ArchitecturalStyle:** Studio Cottage

Stories: 1 Year Remodeled: 1984