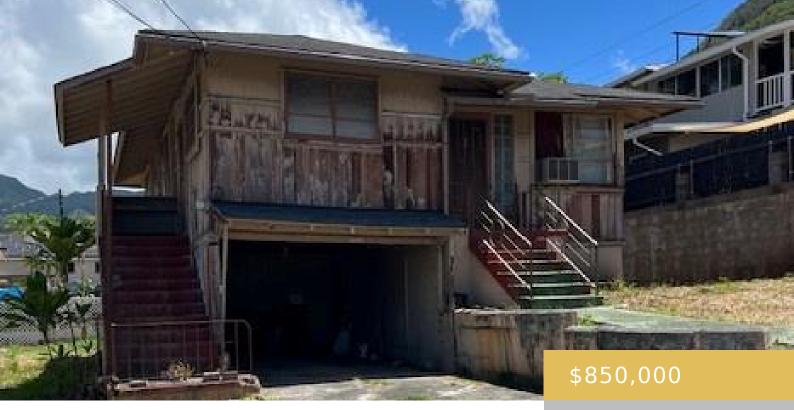

**1940-A 9TH AVENUE HONOLULU OAHU 96816** https://goldseai.com

Prime location in Palolo Valley, in a quiet neighborhood but minutes to school, parks, shopping, and restaurants! 4 bedroom, 2 bath home plus den. Hardwood floors, single wall construction with canec ceilings. Upstairs and Downstairs are separated with exterior staircase, and basement also has a wet bar. Highly recommend Buyer [...]

## **Building Details**

**Exterior material:** Hollow Tile, Single Wall, Wood Frame

Parking: 1 Car, Carport

Year Remodeled: 1952

Roof: Asphalt Shingle

ArchitecturalStyle: Detach Single Family