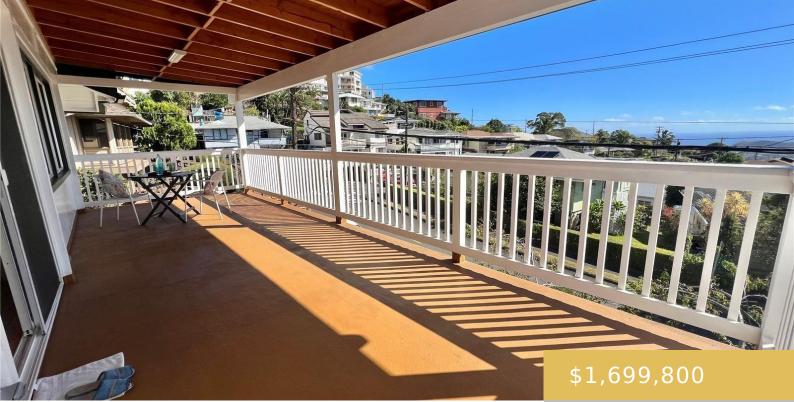

## 1952 BERTRAM STREET HONOLULU OAHU 96816

https://goldseai.com

REDUCED PRICE!!! EXCELLENT CONDITION & SPACIOUS! In the heart of St. Louis Height! This adorable 3-bedroom, 2.5-bath, extra room(office/study) & a lanai with beautiful views of Ocean, Diamond Head, City, Waikiki & Sunset. It has originally built redwood & hardwood floors. Family & friends have the comfort zone for BBQ/entertainment. [...]

## Security Features: Key

**Amenities:** Bedroom on 1st Floor, Entry, Full Bath on 1st Floor, Landscaped, Patio/Deck, Storage, Wall/Fence

**Features:** Clear, Connected, Overhead Electricity, Public Water, Telephone