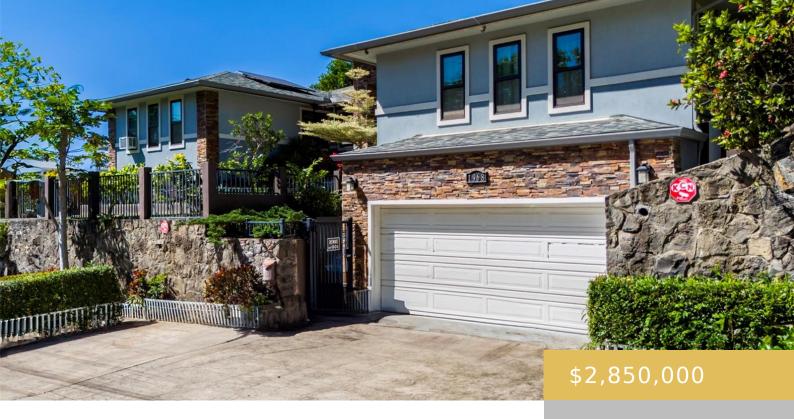

## 1968 MAKIKI HTS DRIVE HONOLULU OAHU 96822

https://goldseai.com

Tucked away in lower Makiki Heights, welcome home to 1968 Makiki Heights Drive. This beautifully-kept 4 bedroom, 3.5 bath, 2,147 sq.ft. home built in 2011 was updated in 2019; features include wonderful curb appeal, an elevated & fenced front and back grassy yard space, modern design touches, & parking for [...]

## **Building Details**

Exterior material: Brick, Double Wall,

Masonry/Stucco, Wood Frame

Parking: 3 Car+, Driveway, Garage

Year Remodeled: 2019

**Roof:** Composition

ArchitecturalStyle: Detach Single

Family