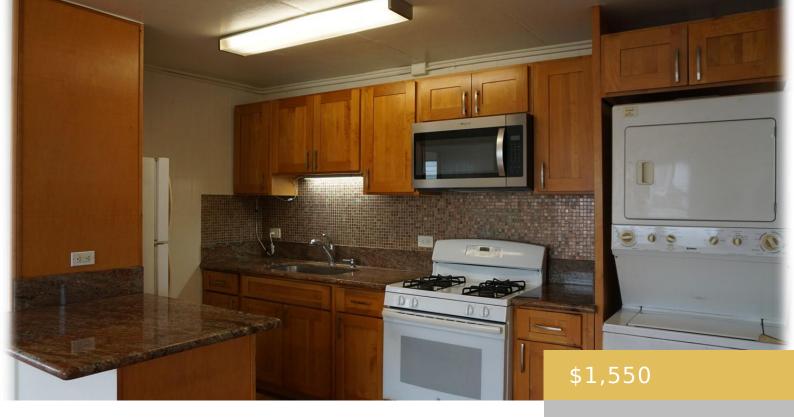

## 2009 WAIOLA STREET HONOLULU OAHU 96826

https://goldseai.com

Brand new laminate wood floors, fresh paint, granite countertops, gas range, microwave oven hood, washer and dryer in the unit, 1 assigned covered parking stall. Great location, 2nd floor walkup. Please email derek.lau@reshawaii.com for all showings.

## **Amenities & Features**

Parking Total:  $\boldsymbol{1}$ 

Amenities: Ceiling Fan, Dryer, Microwave Hood, None, Range/Oven, Refrigerator, Washer

Pets Allowed: No

Features: Sewer, Trash, Water