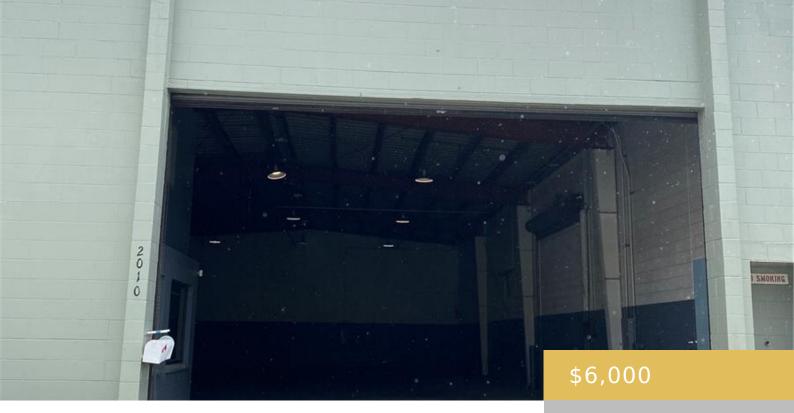

## 2010 DEMOCRAT STREET HONOLULU OAHU 96819

https://goldseai.com

Vacant Now. \$6000/month rent. High cube 5000sf warehouse w/concrete floor, cmu walls, metal roof, roll up doors, mezzanine, office space, sprinkler system.

## **Building Details**

**Exterior material:** Concrete Block, High Cube

Parking: On Site Building Name: No Name

Stories: 2