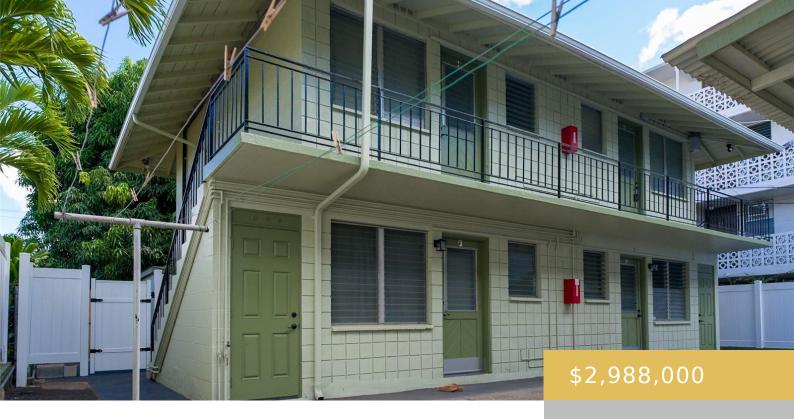

## **Building Details**

**Exterior material:** Concrete Block, See Remarks, Vinyl, Wood Frame **Roof:** Shingle

Parking: Assigned Building Name: None

Stories: 2