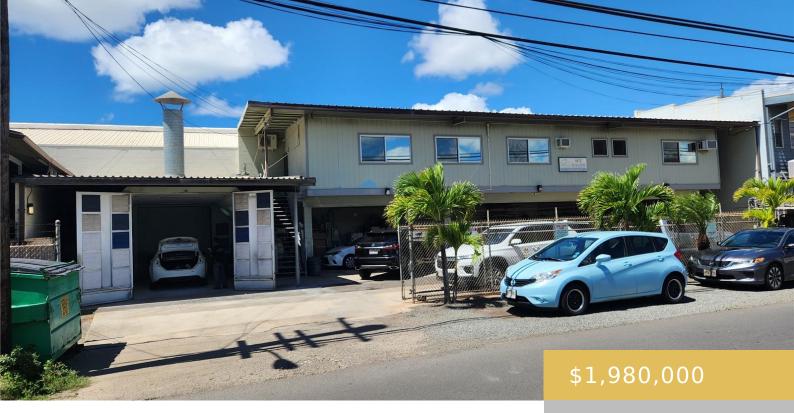

## 2015 KALANI STREET HONOLULU OAHU 96819

https://goldseai.com

Perfect opportunity for an automotive use. Fenced lot with covered, open parking stalls and paint booth. Second floor has a large office area with two private offices, open area with full kitchen and full bathroom. Also has small shop office on the second floor and half bath on the ground [...]

## **Building Details**

Exterior material: Concrete Block, Metal Frame, Wood Frame

Parking: On Site

**Roof:** Aluminum/Steel

Building Name: None