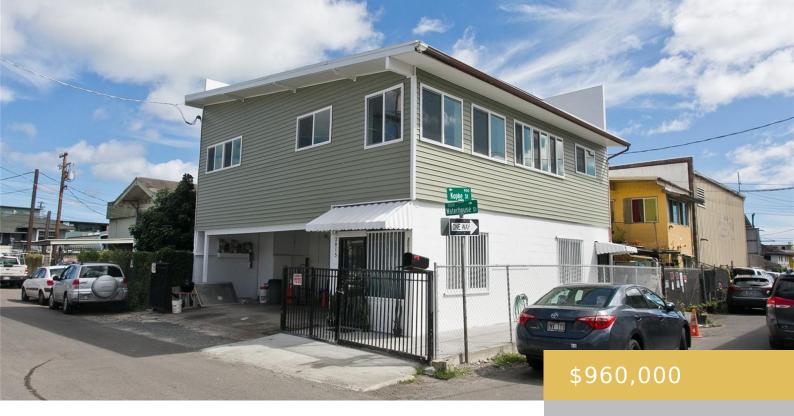

## 2015 WATERHOUSE STREET HONOLULU OAHU 96819

https://goldseai.com

The best value in town with 2 units! Upstairs: 2 sides hollow tile & 2 sides wood; 3 bedroom, 2 bath with full kitchen. Downstairs: All hollow tile: 1 bedroom, 1 bath, with full kitchen! Can be converted to make 2 Bedrooms. 2 parking stalls. 3 electric meters. BRAND NEW [...]

## **Building Details**

**Exterior material:** Double Wall, Hollow Tile, Wood Frame **Roof:** Other

Parking: Open Year Remodeled: 2000