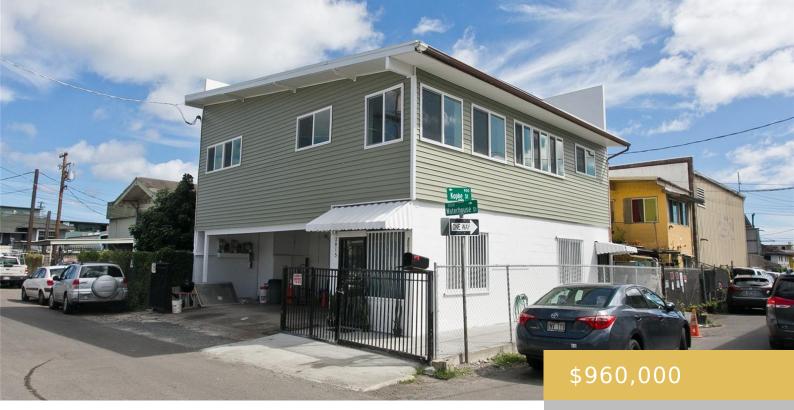

## 2015 WATERHOUSE STREET HONOLULU OAHU 96819

https://goldseai.com

The best value in town with 2 units! Upstairs: 2 sides hollow tile & 2 sides wood; 3 bedroom, 2 bath with full kitchen. Downstairs: All hollow tile: 1 bedroom, 1 bath, with full kitchen! Can be converted to make 2 Bedrooms. 2 parking stalls. 3 electric meters. BRAND NEW [...]

## **Building Details**

Exterior material: Concrete Block, Other, See Remarks, Wood Frame Parking: On Site, Street Stories: 2 Roof: Other Building Name: NA