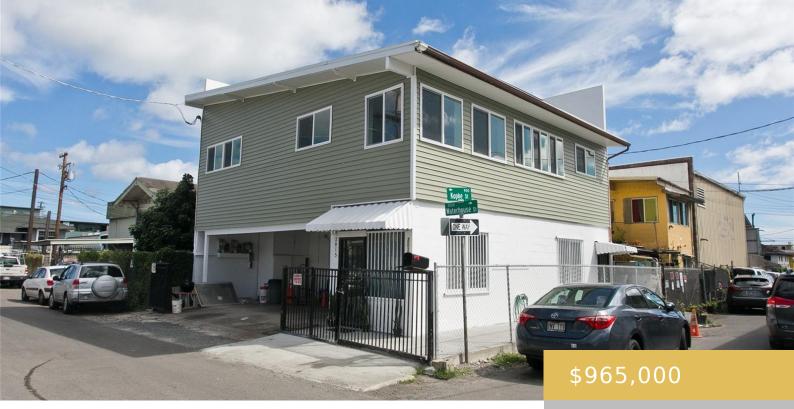

## 2015 WATERHOUSE STREET HONOLULU OAHU 96819

https://goldseai.com

The best value in town with 2 units! Upstairs: 2 sides hollow tile & 2 sides wood; 3 bedroom, 2 bath with full kitchen. Downstairs: All hollow tile: 1 bedroom, 1 bath, with full kitchen! Can be converted to make 2 Bedrooms. 2 parking stalls. 3 electric meters. Can be [...]

## **Building Details**

**Exterior material:** Double Wall, Hollow Tile, Wood Frame

Parking: 2 Car, Street

Year Remodeled: 2000

Roof: Other

**ArchitecturalStyle:** Detach Single Family, Multiple Dwellings