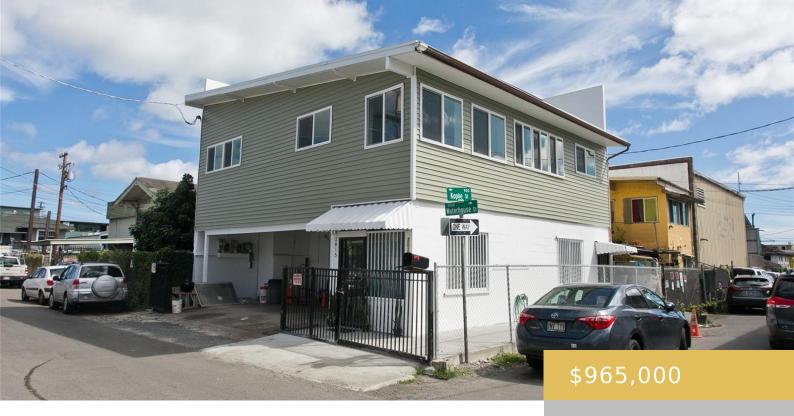

## 2015 WATERHOUSE STREET HONOLULU OAHU 96819

https://goldseai.com

The best value in town with 2 units! Upstairs: 2 sides hollow tile & 2 sides wood; 3 bedroom, 2 bath with full kitchen.Downstairs: All hollow tile: 1 bedroom, 1 bath, with full kitchen! Can be converted to make 2 Bedrooms. 2 parkingstalls. 3 electric meters. Can be used for [...]

## **Building Details**

**Exterior material:** Concrete Block, Other, See Remarks, Wood Frame **Roof:** Other

Parking: On Site, Street

Building Name: NA

Stories: 2