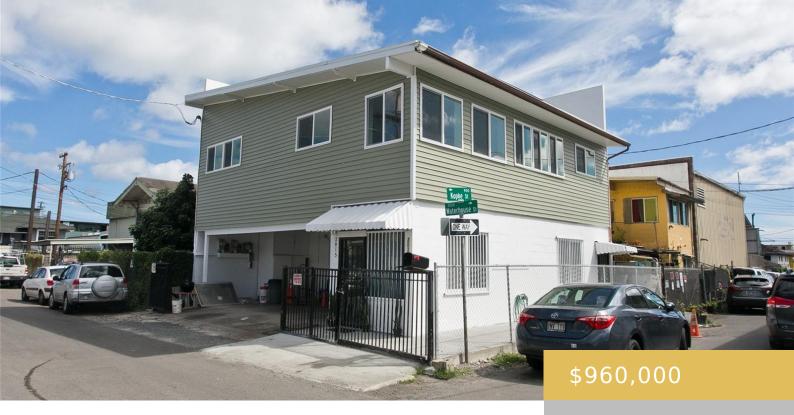

## 2015 WATERHOUSE STREET HONOLULU OAHU 96819

https://goldseai.com

The best value in town with 2 units! Upstairs: 2 sides hollow tile & 2 sides wood; 3 bedroom, 2 bath with full kitchen. Downstairs: All hollow tile: 1 bedroom, 1 bath, with full kitchen! Can be converted to make 2 Bedrooms. 2 parking stalls. 3 electric meters. BRAND NEW [...]

## **Building Details**

Exterior material: Double Wall, Hollow Tile,

Wood Frame

Parking: 2 Car, Street

Year Remodeled: 2000

Roof: Other

ArchitecturalStyle: Detach Single Family,

Multiple Dwellings